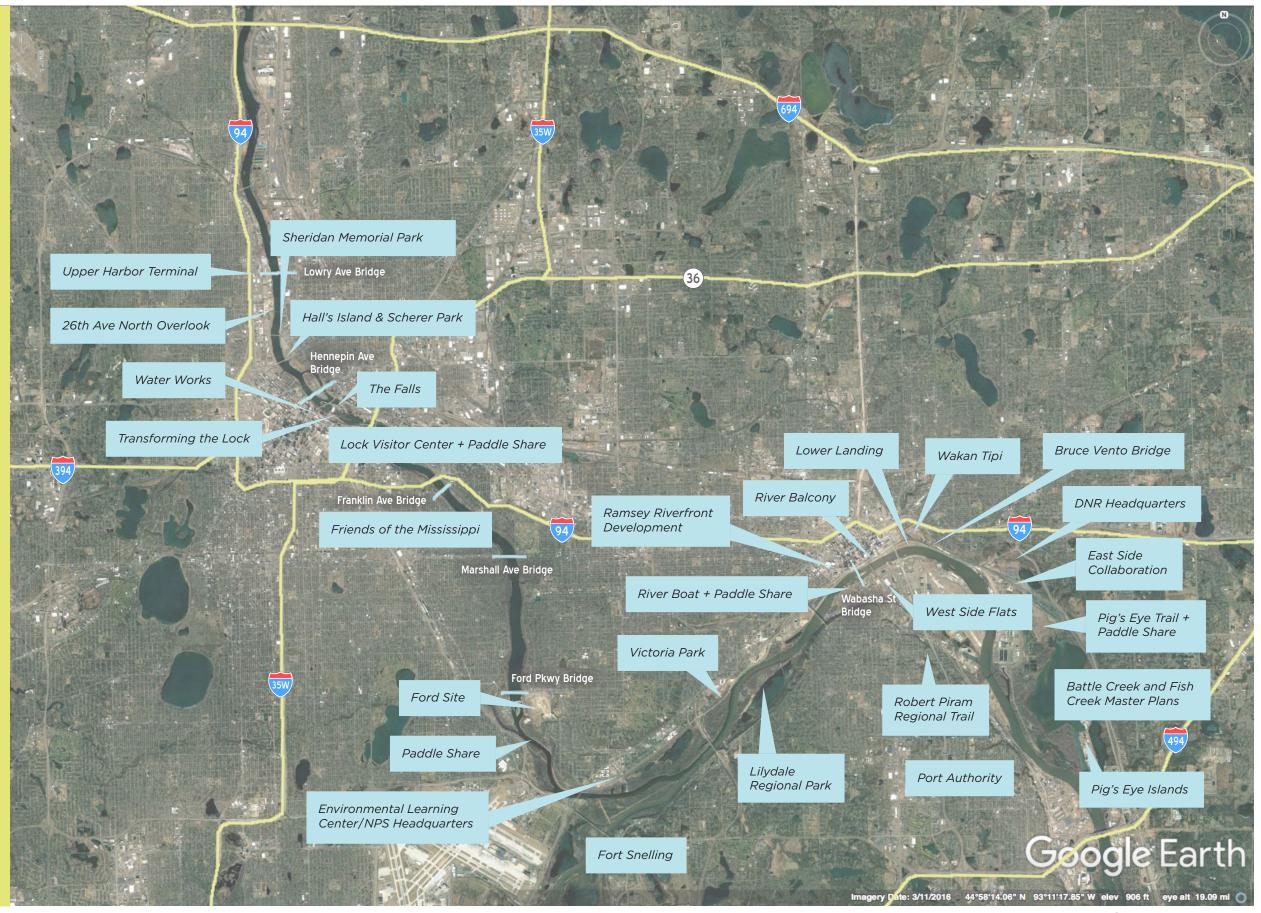

## COMMON WATER RAISES ALL BOATS

Parks Development Along the Mississippi River

January 12, 2017

Minneapolis Park and Recreation Board -Above the Falls and Central Riverfront

Minneapolis Parks
Foundation - RiverFirst

Minneapolis Parks Foundation

Friends of the Lock and Dam

National Parks
Conservation Association

Mississippi Park Connection

Friends of the Mississippi River

St. Paul Parks and Recreation -Great River Passage

St. Paul Parks and Recreation -Design and Construction

St. Paul PED

**Ramsey County** 

Lower Phalen Creek Project

**Ramsey County** 

Department of Natural Resources

St. Paul Port Authority